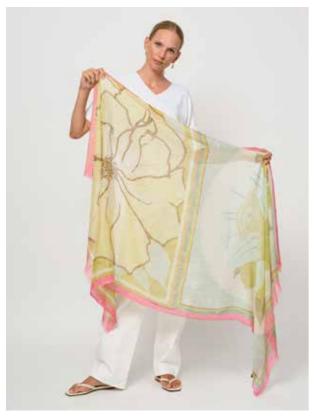

The Scarf Collection stands on its own with different shapes, bright colors and light fabrics. Seasonal colors are also represented, to be combined with the garment collection for a total look.

At LaSalle we believe that the only trend that truly works from season to season is remaining timeless. Understated cool combined with elegance – it is ageless.

51.LC.03 Shirt dress: 65% cotton/30% polyamide/5% elastan

**51.BS.02** Tulips: 100% cotton, 100 cm x 180 cm

51.AH.14 Hummingbirds: 90% modal/10% silk,140 cm x 140 cm

**51.AH.18** Grid: 90% modal/10% silk, 140 cm x 140 cm

**51.AH.09** City: 90% modal/10% silk, 100 cm x 180 cm

51.BS.33 Horse: 80% modal/20% silk, 140 cm x 140 cm

**51.AH.05** Carpets: 90% modal/10% silk, 100 cm x 180 cm

51.BS.20 Doors: 80% modal/20% silk, 100 cm x 180 cm

51.BS.22 Beach: 80% modal/20% silk, 100 cm x 180 cm

**51.BS.06** Flower: 100% cotton, 100 cm x 180 cm

**51.BS.39** Sea shells: 80% modal/20% silk, 140 cm x 140 cm

**51.BS.32** Wild jungle: 80% modal/20% silk, 140 cm x 140 cm

51.BS.41 Eden: 80% modal/20% silk, 140 cm x 140 cm

51.BS.37 Paradise: 80% modal/20% silk, 140 cm x 140 cm

51.BS.35 Crab: 80% modal/20% silk, 140 cm x 140 cm

51.BS.31 Monkey: 80% modal/20% silk,140 cm x 140 cm