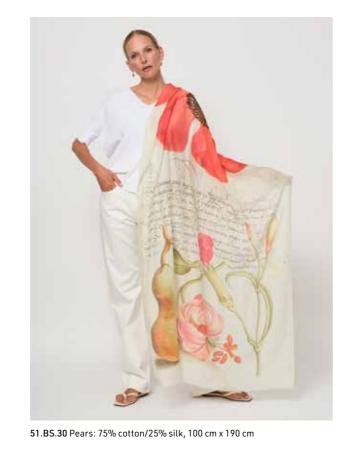

51.LC.03 Shirt dress: 65% cotton/30% polyamide/5% elastan

**51.BS.02** Tulips: 100% cotton, 100 cm x 180 cm

51.AH.14 Hummingbirds: 90% modal/10% silk,140 cm x 140 cm

**51.AH.18** Grid: 90% modal/10% silk, 140 cm x 140 cm