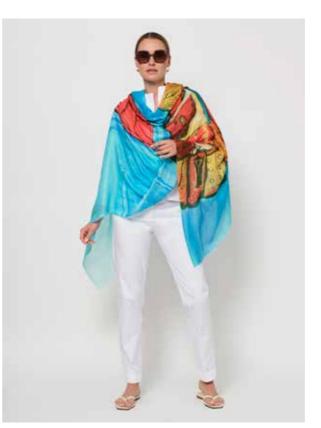

The Scarf Collection stands on its own with different shapes, bright colors and light fabrics. Seasonal colors are also represented, to be combined with the garment collection for a total look.

At LaSalle we believe that the only trend that truly works from season to season is remaining timeless. Understated cool combined with elegance – it is ageless.

51.LC.03 Shirt dress: 65% cotton/30% polyamide/5% elastan

**51.BS.02** Tulips: 100% cotton, 100 cm x 180 cm

51.AH.14 Hummingbirds: 90% modal/10% silk,140 cm x 140 cm

**51.AH.18** Grid: 90% modal/10% silk, 140 cm x 140 cm

**51.AH.09** City: 90% modal/10% silk, 100 cm x 180 cm

51.BS.33 Horse: 80% modal/20% silk, 140 cm x 140 cm

**51.AH.05** Carpets: 90% modal/10% silk, 100 cm x 180 cm

51.BS.20 Doors: 80% modal/20% silk, 100 cm x 180 cm

51.BS.22 Beach: 80% modal/20% silk, 100 cm x 180 cm

**51.BS.06** Flower: 100% cotton, 100 cm x 180 cm

**51.BS.39** Sea shells: 80% modal/20% silk, 140 cm x 140 cm

**51.BS.32** Wild jungle: 80% modal/20% silk, 140 cm x 140 cm

51.BS.41 Eden: 80% modal/20% silk, 140 cm x 140 cm

51.BS.37 Paradise: 80% modal/20% silk, 140 cm x 140 cm

51.BS.35 Crab: 80% modal/20% silk, 140 cm x 140 cm

51.BS.31 Monkey: 80% modal/20% silk,140 cm x 140 cm