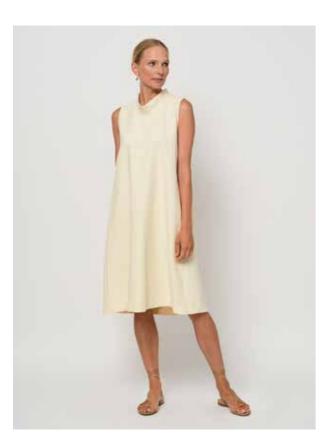

51.LC.02 Shirt dress: 65% cotton/30% polyamide/5% elastan | 51.LC.11 Slim fit trousers: 65% cotton/30% polyamide/5% elastan

 $51.SC.18\ Striped\ coat: 50\%\ cotton/34\%\ polyamide/16\%\ polyester$  Left page:  $51.SC.08\ Satin\ poncho\ blouse: 100\%\ polyester |\ 51.SC.12\ Satin\ trousers: 100\%\ polyester$ 