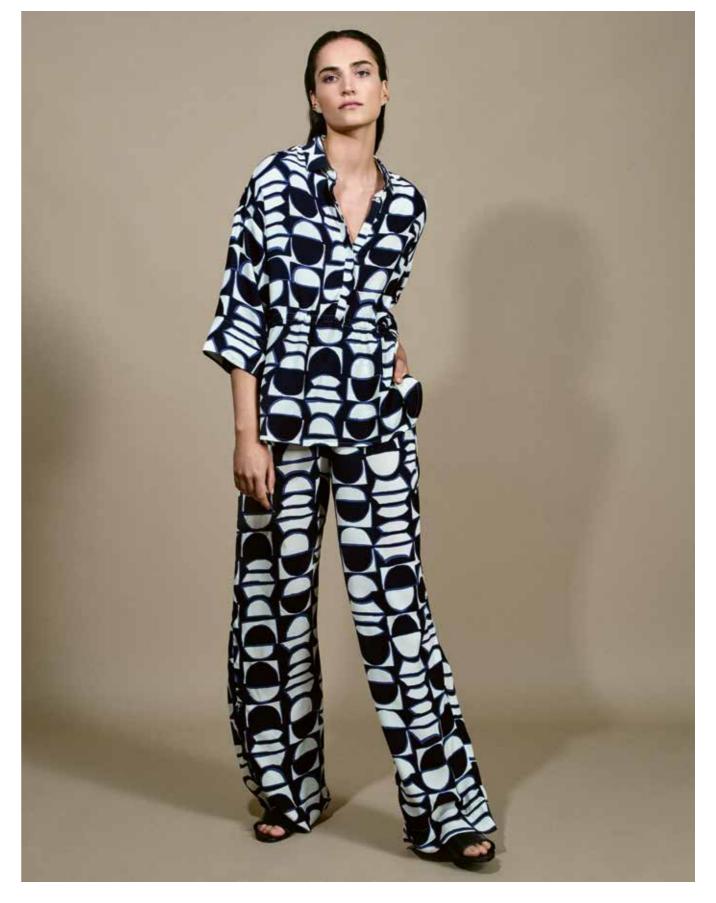

51.PC.04 Asymmetric top: 100% viscose 51.PC.08 Swing skirt: 100% viscose

51.SC.33 Shirt dress: 100% tencel

51.SC.14 Jacket: 75% cotton/22% polyamide/3% elastan 51.SC.16 Slim pants: 75% cotton/22% polyamide/3% elastan 51.MA.05 V-neck sweater: 65% viscose/35% polyamide