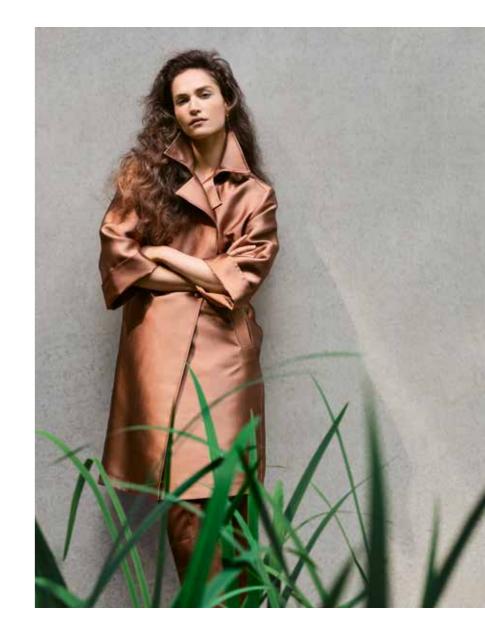

51.LC.02 Shirt dress: 65% cotton/30% polyamide/5% elastan | 51.LC.11 Slim fit trousers: 65% cotton/30% polyamide/5% elastan

 $51.SC.18\ Striped\ coat: 50\%\ cotton/34\%\ polyamide/16\%\ polyester$  Left page:  $51.SC.08\ Satin\ poncho\ blouse: 100\%\ polyester |\ 51.SC.12\ Satin\ trousers: 100\%\ polyester$ 