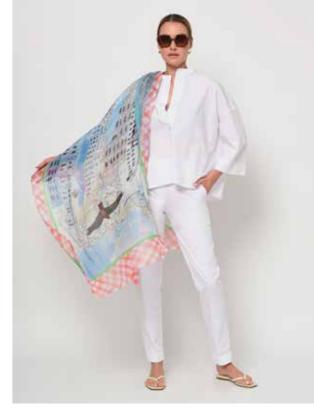

The Scarf Collection stands on its own with different shapes, bright colors and light fabrics. Seasonal colors are also represented, to be combined with the garment collection for a total look.

At LaSalle we believe that the only trend that truly works from season to season is remaining timeless. Understated cool combined with elegance – it is ageless.

51.LC.03 Shirt dress: 65% cotton/30% polyamide/5% elastan

**51.BS.02** Tulips: 100% cotton, 100 cm x 180 cm

51.AH.14 Hummingbirds: 90% modal/10% silk,140 cm x 140 cm

**51.AH.18** Grid: 90% modal/10% silk, 140 cm x 140 cm

**51.AH.09** City: 90% modal/10% silk, 100 cm x 180 cm

51.BS.33 Horse: 80% modal/20% silk, 140 cm x 140 cm

**51.AH.05** Carpets: 90% modal/10% silk, 100 cm x 180 cm

51.BS.20 Doors: 80% modal/20% silk, 100 cm x 180 cm

51.BS.22 Beach: 80% modal/20% silk, 100 cm x 180 cm

**51.BS.06** Flower: 100% cotton, 100 cm x 180 cm

**51.BS.39** Sea shells: 80% modal/20% silk, 140 cm x 140 cm

**51.BS.32** Wild jungle: 80% modal/20% silk, 140 cm x 140 cm

51.BS.41 Eden: 80% modal/20% silk, 140 cm x 140 cm

51.BS.37 Paradise: 80% modal/20% silk, 140 cm x 140 cm

51.BS.35 Crab: 80% modal/20% silk, 140 cm x 140 cm

51.BS.31 Monkey: 80% modal/20% silk,140 cm x 140 cm