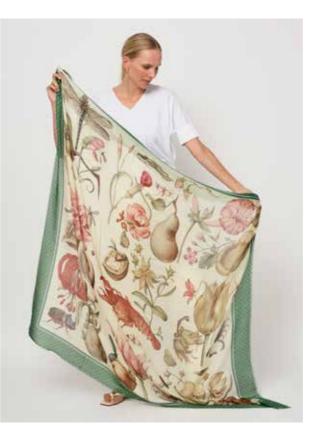

The Scarf Collection stands on its own with different shapes, bright colors and light fabrics. Seasonal colors are also represented, to be combined with the garment collection for a total look.

At LaSalle we believe that the only trend that truly works from season to season is remaining timeless. Understated cool combined with elegance – it is ageless.

51.LC.03 Shirt dress: 65% cotton/30% polyamide/5% elastan

**51.BS.02** Tulips: 100% cotton, 100 cm x 180 cm

51.AH.14 Hummingbirds: 90% modal/10% silk,140 cm x 140 cm

**51.AH.18** Grid: 90% modal/10% silk, 140 cm x 140 cm

**51.AH.09** City: 90% modal/10% silk, 100 cm x 180 cm

51.BS.33 Horse: 80% modal/20% silk, 140 cm x 140 cm

**51.AH.05** Carpets: 90% modal/10% silk, 100 cm x 180 cm

51.BS.20 Doors: 80% modal/20% silk, 100 cm x 180 cm

51.BS.22 Beach: 80% modal/20% silk, 100 cm x 180 cm

**51.BS.06** Flower: 100% cotton, 100 cm x 180 cm

**51.BS.39** Sea shells: 80% modal/20% silk, 140 cm x 140 cm

**51.BS.32** Wild jungle: 80% modal/20% silk, 140 cm x 140 cm

51.BS.41 Eden: 80% modal/20% silk, 140 cm x 140 cm

51.BS.37 Paradise: 80% modal/20% silk, 140 cm x 140 cm

51.BS.35 Crab: 80% modal/20% silk, 140 cm x 140 cm

51.BS.31 Monkey: 80% modal/20% silk,140 cm x 140 cm