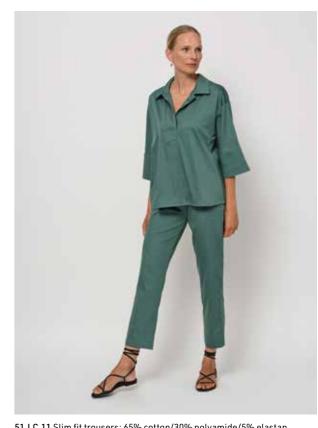

51.LC.02 Shirt dress: 65% cotton/30% polyamide/5% elastan | 51.LC.11 Slim fit trousers: 65% cotton/30% polyamide/5% elastan

 $51.SC.18\ Striped\ coat: 50\%\ cotton/34\%\ polyamide/16\%\ polyester$  Left page:  $51.SC.08\ Satin\ poncho\ blouse: 100\%\ polyester |\ 51.SC.12\ Satin\ trousers: 100\%\ polyester$ 