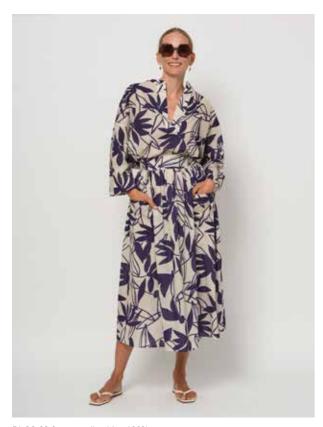

51.BS.22 Beach: 80% modal/20% silk, 100 cm x 180 cm

**51.BS.06** Flower: 100% cotton, 100 cm x 180 cm

**51.BS.39** Sea shells: 80% modal/20% silk, 140 cm x 140 cm

**51.BS.32** Wild jungle: 80% modal/20% silk, 140 cm x 140 cm