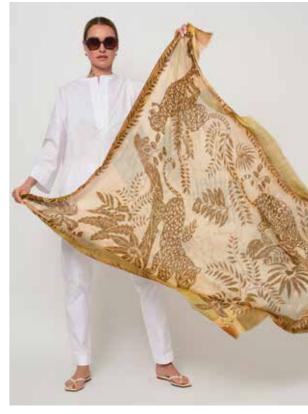

The Scarf Collection stands on its own with different shapes, bright colors and light fabrics. Seasonal colors are also represented, to be combined with the garment collection for a total look.

At LaSalle we believe that the only trend that truly works from season to season is remaining timeless. Understated cool combined with elegance – it is ageless.

51.BS.41 Eden: 80% modal/20% silk, 140 cm x 140 cm

51.BS.37 Paradise: 80% modal/20% silk, 140 cm x 140 cm

51.BS.35 Crab: 80% modal/20% silk, 140 cm x 140 cm

51.BS.31 Monkey: 80% modal/20% silk,140 cm x 140 cm