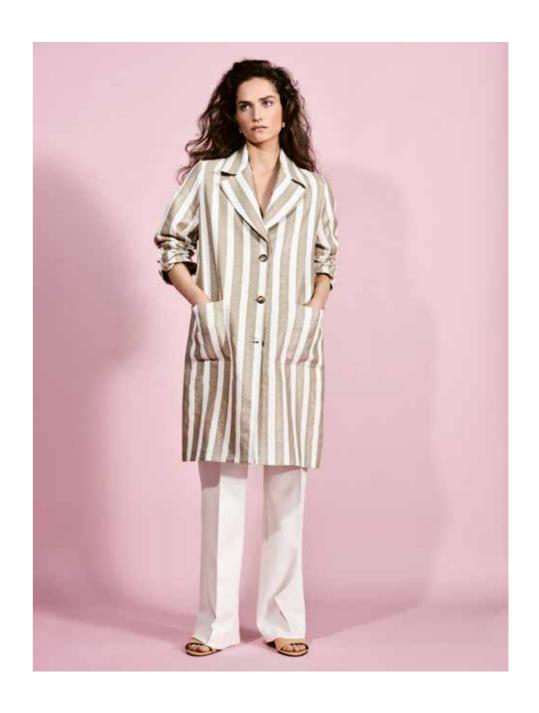

51.LC.02 Shirt dress: 65% cotton/30% polyamide/5% elastan | 51.LC.11 Slim fit trousers: 65% cotton/30% polyamide/5% elastan

 $51.SC.18\ Striped\ coat: 50\%\ cotton/34\%\ polyamide/16\%\ polyester$  Left page:  $51.SC.08\ Satin\ poncho\ blouse: 100\%\ polyester |\ 51.SC.12\ Satin\ trousers: 100\%\ polyester$ 